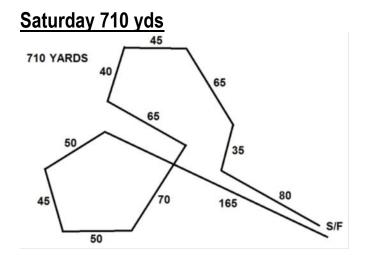

● Bitches in season, lame hounds and hounds with breed disqualifications will be excused at roll call. ● Spayed, neutered, monorchid or cryptorchid hounds without breed disqualifications may be entered; hounds with breed disqualifications are not eligible to enter except in the Single Stake ● Hounds not present at the time of roll call will be scratched ● All hounds will run twice, in trios if possible or braces (except in the Single Stake), unless excused, dismissed or disqualified.

**Equipment:** Type of lure machine: battery-powered continuous-loop system. ● Type of lures: highly-visible white plastic strips ● Back-up equipment will be available.

Veterinarian on call:
Central Carroll Animal Emergency
1030 Baltimore Blvd. #180
Westminster, MD 21157
410-871-2000

### **COURSE PLANS**



## Sunday 760yds



## **OTHER INFORMATION**

- All entries must be one year or older on the day of the trial
- Stakes will be split into flights by public random draw if the entry in any regular stake is 20 or more
- Bitches in season, lame hounds and hounds with breed disqualifications will be excused at roll call. Spayed, neutered, monorchid or cryptorchid hounds without breed disqualifications may be entered.
- Hounds with breed disqualifications are not eligible to enter except in the Single Stake
- Hounds not present at the time of roll call will be scratched
- All hounds will run twice, in trios if possible or braces (except in the Single Stake), unless excused, dismissed or disqualified.
   Battery powered, continuous loop lure machines will be used. The lure will consist of whit