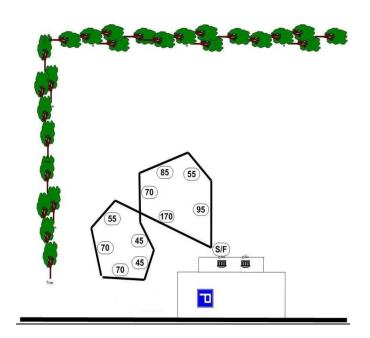

, lame hounds and hounds with breed disqualifications will be excused at roll call. ● Spayed, neutered, monorchid or cryptorchid hounds without breed disqualifications may be entered; hounds with breed disqualifications are not eligible to enter except in the Single Stake ● Hounds not present at the time of roll call will be scratched ● All hounds will run twice, in trios if possible or braces (except in the Single Stake), unless excused, dismissed or disqualified.

**Equipment:** Type of lure machine: battery-powered continuous-loop system. ● Type of lures: highly-visible white plastic strips ● Back-up equipment will be available.

Veterinarian on call:
Central Carroll Animal Emergency
1030 Baltimore Blvd. #180
Westminster, MD 21157
410-871-2000

### **COURSE PLANS**



## Sunday 760yds



## **OTHER INFORMATION**

- All entries must be one year or older on the day of the trial
- Stakes will be split into flights by public random draw if the entry in any regular stake is 20 or more
- Bitches in season, lame hounds and hounds with breed disqualifications will be excused at roll call. Spayed, neutered, monorchid or cryptorchid hounds without breed disqualifications may be entered.
- Hounds with breed disqualifications are not eligible to enter except in the Single Stake
- Hounds not present at the time of roll call will be scratched
- All hounds will run twice, in trios if possible or braces (except in the Single Stake), unless excused, dismissed or disqualified.
   Battery powered, continuous loop lure machines will be used. The lure will consist of white plastic strips. Ba