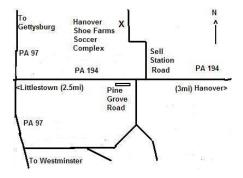

# For more info and our coursing schedule, please visit our websites:

www.hanoverlurecoursingclubs.com www.asfaregion8.com

**Directions to Hanover Shoe Farms, Sells Station Road Site:** 

From West or South: Rt. 97 to Littlestown. At the traffic light take Rt. 194 North to Sell Station Road. Left on Sell Station; 1.3 miles to site.

**From East and North:** Rt. 194 South out of Hanover. Sells Station Road is 0.8 miles past the main entrance to Hanover Shoe Farms. Turn right on Sell Station; 1.3 miles to the site.

**General Site Descriptions:** The Sells Station Road soccer complex is fenced and remote from busy roads. The weather may be hot, and field conditions vary from dry through wet and muddy. Please provide shade and water for your hounds.

### Map of area: